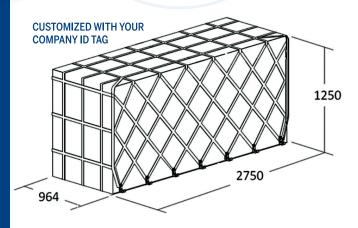

## **Dimensions:**

Load Capacity: 600 KG

Width: **964 mm** 

Depth: **2750 mm** 

Height: 1250 mm

Volume of content: 3,3 m<sup>3</sup>

The Cargo Nets can be easily installed and can carry a wide range of cargo: from dangerous goods, e-commerce items and humanitarian supplies.

## Long durability item

Product manufactured with robust cargo straps and internally covered by a fire proof fabric, the LHColus' Cargo Net resists to all structural conditions, fire protection, aggressive fluids contamination, fungus and Emergency Evacuation requirements.