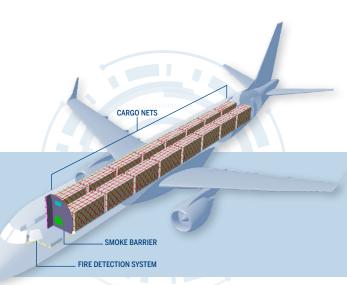

## CLASS F - QUICK CHANGE

Quick change cargo conversion kits for commercial aircraft. The modification can be reversible to a passenger configuration with minimum effort, in less than 3 days.

A proprietary safety system provides predictive fire detection, by continuously monitoring any heat change in the cargo - much before any smoke detector would sense it.

HIGH QUALITY • FAST RESULTS • BEST PRICING.